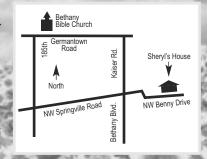

This month's klatch is hosted by Sheryl Powell 14671 NW Benny Dr. Portland, OR 97229 503 533-5104

Saturday, July 18th 10:30 am to Noon

Invite the women in your life. The more - the merrier!

Attention all women: It's almost time once again for our

This month's klatch is hosted by Sheryl Powell 14671 NW Benny Dr. Portland, OR 97229

Saturday, July 18th 10:30 am to Noon

Invite the women in your life. The more - the merrier!