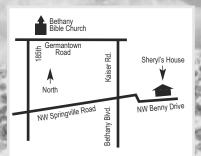

This month's klatch is hosted by Sheryl Powell 14671 NW Benny Dr. Portland, OR 97229 503 533-5104

Saturday, July 18th 10:30 am to Noon

Invite the women in your life. The more - the merrier!

Attention all women: It's almost time once again for our

This month's klatch is hosted by Sheryl Powell 14671 NW Benny Dr. Portland, OR 97229

Saturday, July 18th 10:30 am to Noon

Invite the women in your life. The more - the merrier!