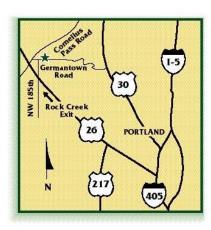

## Directions to Bethany Bible Church

On Highway 26 (the Sunset Highway), exit at the 185th Street exit. Turn North on 185th Street until you reach the end (approximately 5 miles), where it will come to a "T." Turn right at the T (Germantown Road) and travel approximately 100 yards. Bethany Bible Church will be located on the left side of the road; the entrance is just a few yards past the church itself.