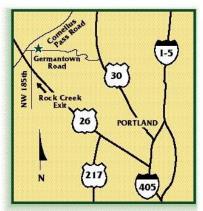

## Directions to Bethany Bible Church

On Highway 26 (the Sunset Highway), exit at the 185th Street exit. Turn North on 185th Street until you reach the end (approximately 5 miles), where it will come to a "T." Turn right at the T (Germantown Road) and travel approximately 100 yards. Bethany Bible Church will be located on the left side of the road; the entrance is just a few yards past the church itself.